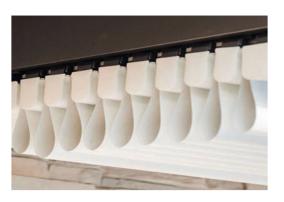

### MED EVO RETRACTABLE PERGOLA SYSTEM

Coupled system: maximum of 3 bays at 4.5m in wide

Slim and elegant design combined with LED down lights

In-build guttering system

Fabric runs underneath of the side tracks

- Up to 7m in projection
- High fabric tension ensures rapid rainwater drainage
- Integrated water drain through the support posts
- Very stable even at high wind speed- up to 75 km p/h
- Adoptive design to suit any type of existing structures or framing
- Front, rear or side incline from 12 ° to 25 °
- Simple and proven installation system
- Wide 4.5m span in between bays