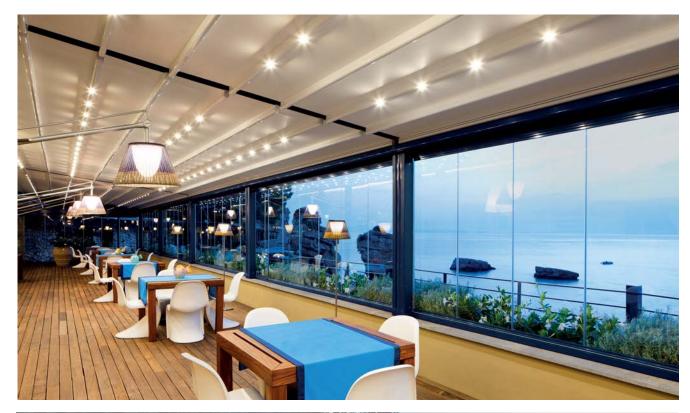

# THE LEANING RETRACTABLE PERGOLA, EXELLENT PERFORMANCE AND CLASSIC DESIGN

### MED EVO RETRACTABLE PERGOLA SYSTEM

Coupled system: maximum of 3 bays at 4.5m in wide

Slim and elegant design combined with LED down lights

In-build guttering system

Fabric runs underneath of the side tracks

- Up to 7m in projection
- High fabric tension ensures rapid rainwater drainage
- Integrated water drain through the support posts
- Very stable even at high wind speed- up to 75 km p/h
- Adoptive design to suit any type of existing structures or framing
- Front, rear or side incline from 12 ° to 25 °
- Simple and proven installation system
- Wide 4.5m span in between bays

## MED EVO RETRACTABLE PERGOLA SYSTEM