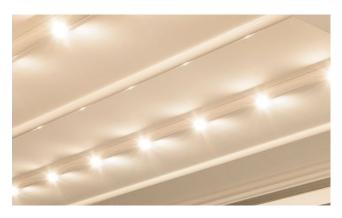

### MED EVO RETRACTABLE PERGOLA SYSTEM

Coupled system: maximum of 3 bays at 4.5m in wide

Slim and elegant design combined with LED down lights

In-build guttering system

Fabric runs underneath of the side tracks

#### **ELECTRICS**

More convenience thanks to the automated control and lighting systems.