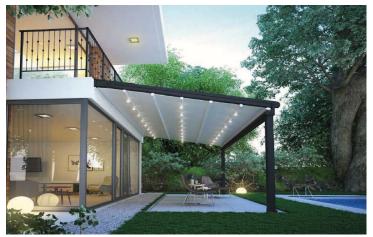

### MED EVO RETRACTABLE PERGOLA SYSTEM

Coupled system: maximum of 3 bays at 4.5m in wide

Slim and elegant design combined with LED down lights

In-build guttering system

Fabric runs underneath of the side tracks

- Up to 7m in projection
- High fabric tension ensures rapid rainwater drainage
- Integrated water drain through the support posts
- Very stable even at high wind speed- up to 75 km p/h
- Adoptive design to suit any type of existing structures or framing
- Front, rear or side incline from 12 ° to 25 °
- Simple and proven installation system
- Wide 4.5m span in between bays