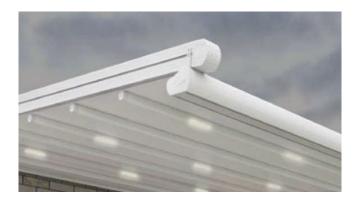

### MED EVO RETRACTABLE PERGOLA SYSTEM

Coupled system: maximum of 3 bays at 4.5m in wide

Slim and elegant design combined with LED down lights

In-build guttering system

Fabric runs underneath of the side tracks

- Up to 7m in projection
- High fabric tension ensures rapid rainwater drainage
- Integrated water drain through the support posts
- Very stable even at high wind speed- up to 75 km p/h
- Adoptive design to suit any type of existing structures or framing
- Front, rear or side incline from 12 ° to 25 °
- Simple and proven installation system
- Wide 4.5m span in between bays