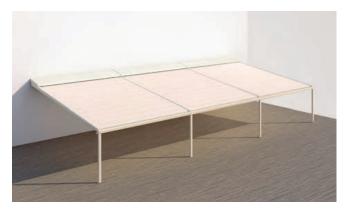

### MED EVO RETRACTABLE PERGOLA SYSTEM

Coupled system: maximum of 3 bays at 4.5m in wide

Slim and elegant design combined with LED down lights

In-build guttering system

Fabric runs underneath of the side tracks

- Up to 7m in projection
- High fabric tension ensures rapid rainwater drainage
- Integrated water drain through the support posts
- Very stable even at high wind speed- up to 75 km p/h
- Adoptive design to suit any type of existing structures or framing
- Front, rear or side incline from 12 ° to 25 °
- Simple and proven installation system
- Wide 4.5m span in between bays

min. 2m

max. 12m as 1 unit

min. 1.5m max. 7m

The wind resistance class may vary depending on version and dimension.

Motorised