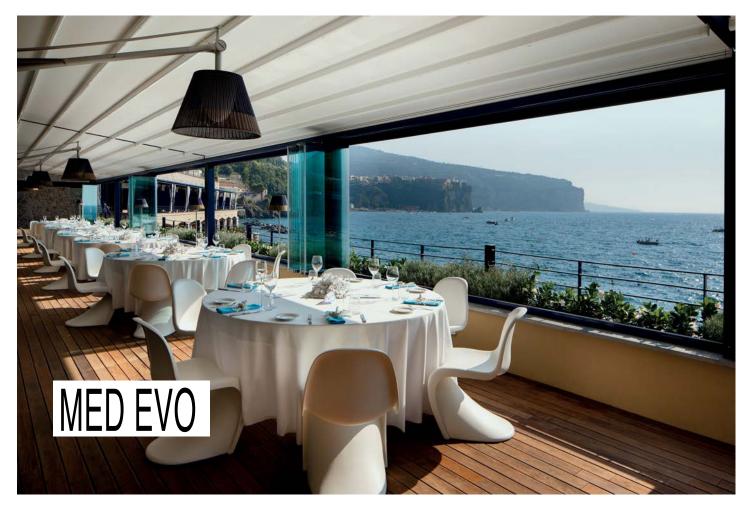

### MED EVO RETRACTABLE PERGOLA SYSTEM

Coupled system: maximum of 3 bays at 4.5m in wide

Slim and elegant design combined with LED down lights

In-build guttering system

Fabric runs underneath of the side tracks

- Up to 7m in projection
- High fabric tension ensures rapid rainwater drainage
- Integrated water drain through the support posts
- Very stable even at high wind speed- up to 75 km p/h
- Adoptive design to suit any type of existing structures or framing
- Front, rear or side incline from 12 ° to 25 °
- Simple and proven installation system
- Wide 4.5m span in between bays

## MED EVO RETRACTABLE PERGOLA SYSTEM