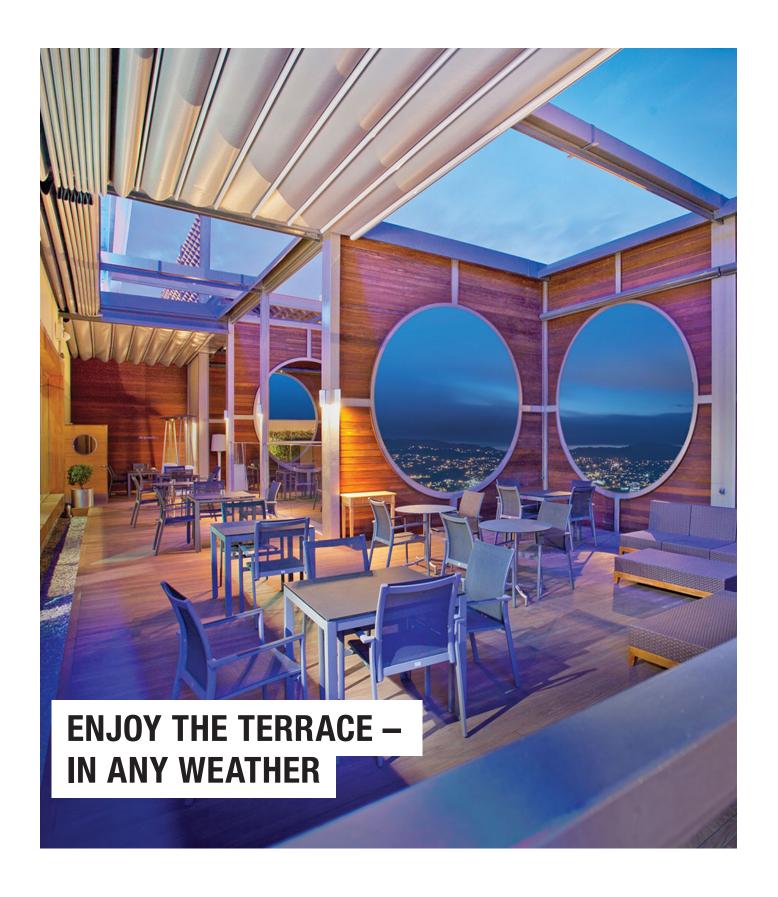

### MED EVO RETRACTABLE PERGOLA SYSTEM

Coupled system: maximum of 3 bays at 4.5m in wide

Slim and elegant design combined with LED down lights

In-build guttering system

Fabric runs underneath of the side tracks

- Up to 7m in projection
- High fabric tension ensures rapid rainwater drainage
- Integrated water drain through the support posts
- Very stable even at high wind speed- up to 75 km p/h
- Adoptive design to suit any type of existing structures or framing
- Front, rear or side incline from 12 ° to 25 °
- Simple and proven installation system
- Wide 4.5m span in between bays