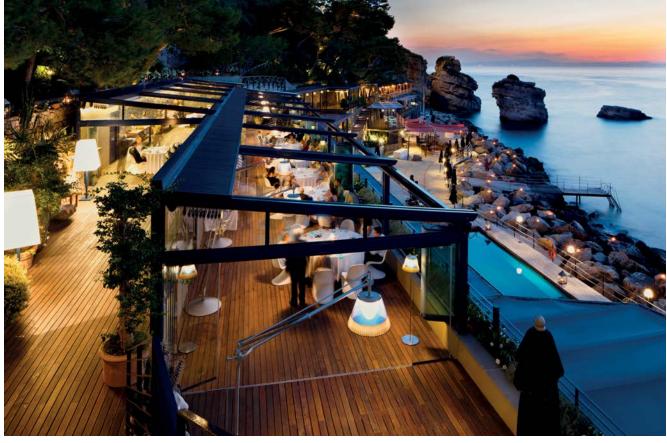

# THE LEANING RETRACTABLE PERGOLA, EXELLENT PERFORMANCE AND CLASSIC DESIGN

### MED EVO RETRACTABLE PERGOLA SYSTEM

Coupled system: maximum of 3 bays at 4.5m in wide

Slim and elegant design combined with LED down lights

In-build guttering system

Fabric runs underneath of the side tracks

- Up to 7m in projection
- High fabric tension ensures rapid rainwater drainage
- Integrated water drain through the support posts
- Very stable even at high wind speed- up to 75 km p/h
- Adoptive design to suit any type of existing structures or framing
- Front, rear or side incline from 12 ° to 25 °
- Simple and proven installation system
- Wide 4.5m span in between bays