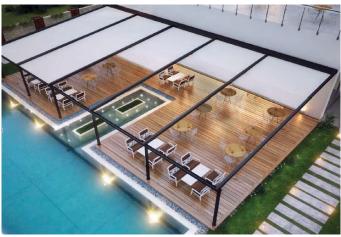

### MED EVO RETRACTABLE PERGOLA SYSTEM

Coupled system: maximum of 3 bays at 4.5m in wide

Slim and elegant design combined with LED down lights

In-build guttering system

Fabric runs underneath of the side tracks

- Up to 7m in projection
- High fabric tension ensures rapid rainwater drainage
- Integrated water drain through the support posts
- Very stable even at high wind speed- up to 75 km p/h
- Adoptive design to suit any type of existing structures or framing
- Front, rear or side incline from 12 ° to 25 °
- Simple and proven installation system
- Wide 4.5m span in between bays