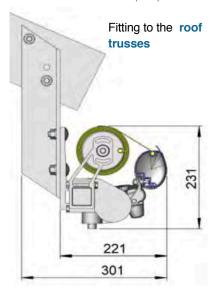

#### Technical Information (mm)

Fitting to the wall wall brackets

Fitting to the ceiling ceiling consoles\*