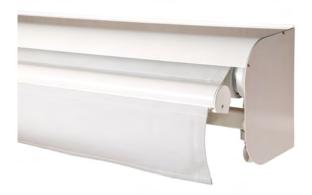

### Awning with protective hood cover

 $[\leftarrow]$ 

min. 180 cm max. 700 cm

min. 150 cm max. 400 cm

The wind resistance class can vary depending on version and dimension.