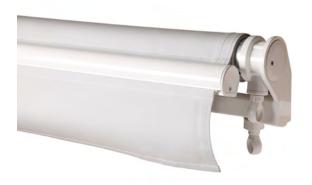

# RIGID FOLDING-ARM AWNING WITH 4-EDGE BACK BAR

Phone: +61 2 8068 9293 sales@obaau.com.au

## ARIA FOLDING ARM AWNING

#### Awning with standard specifications

- Sturdy and low cost 4-sided back bar awning
- Awning incline adjustable from 1° to 60°
- Various mounting options to the wall, below the ceiling or to the frames
- · Variable bracket positioning
- · Choice of different types of brackets
- · Optional back board available
- Optional Valance provides additional shade and hides the awning arms from view
- Elegant and timeless design