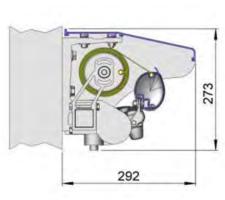

#### Technical Information (mm)

Fitting to the wall wall brackets

Fitting to the ceiling ceiling consoles\*