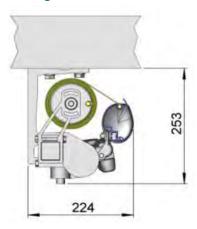

#### Technical Information (mm)

Fitting to the wall wall brackets

Fitting to the ceiling ceiling consoles\*