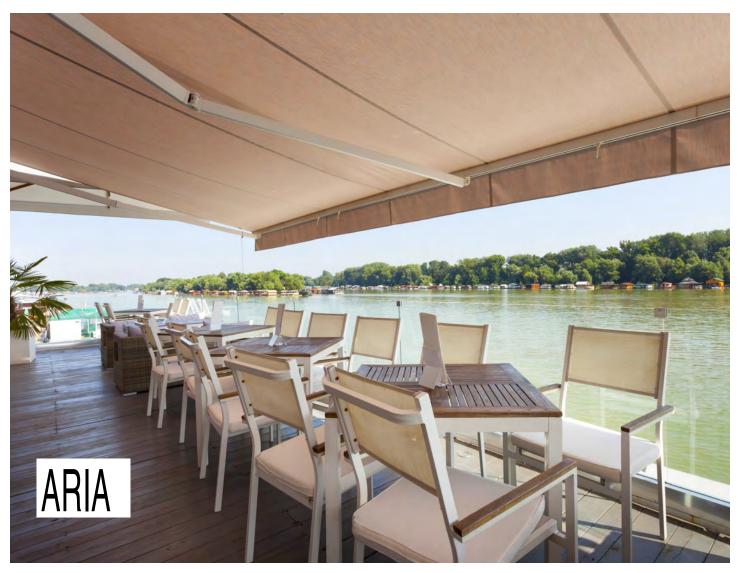

## ARIA FOLDING ARM AWNING

#### Awning with standard specifications

- Sturdy and low cost 4-sided back bar awning
- Awning incline adjustable from 1° to 60°
- Various mounting options to the wall, below the ceiling or to the frames
- · Variable bracket positioning
- · Choice of different types of brackets
- · Optional back board available
- Optional Valance provides additional shade and hides the awning arms from view
- Elegant and timeless design