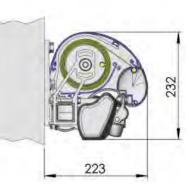

Technical Information (mm)

• Electronic units mounted in the box

# Slim design. Open position

The wind resistance class can vary depending on version and dimension.

Fitting to the roof trusses

Fitting to the wall wall brackets

Fitting to the ceiling ceiling consoles\*

**FABRICS** 