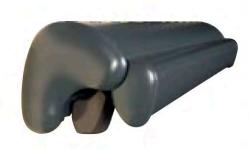

# Slim design. Open position

The wind resistance class can vary depending on version and dimension.

Fitting to the roof trusses

Fitting to the wall wall brackets

Fitting to the ceiling ceiling consoles\*

**FABRICS** 

## CLEO FOLDING ARM AWNING