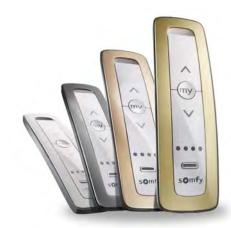

### **CONTROLS / OPERATION**

There are a range of options to control our outdoor shading products, from conventional manual controls, with a simple crank gear or spring solution, to our premium motorised systems