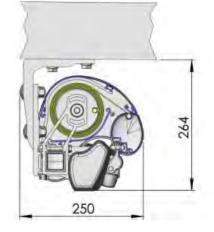

Technical Information (mm)

• Electronic units mounted in the box

# Slim design. Open position

The wind resistance class can vary depending on version and dimension.

Fitting to the roof trusses

Fitting to the wall wall brackets

Fitting to the ceiling ceiling consoles\*

**FABRICS** 