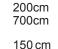

Technical Information (mm)

• Electronic units mounted in the box

# Slim design. Open position

The wind resistance class can vary depending on version and dimension.

Fitting to the roof trusses

Fitting to the wall wall brackets

Fitting to the ceiling ceiling consoles\*

**FABRICS** 