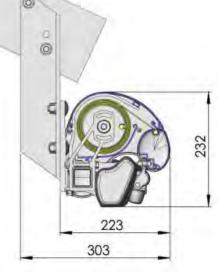

Technical Information (mm)

• Electronic units mounted in the box

# Slim design. Open position

The wind resistance class can vary depending on version and dimension.

Fitting to the roof trusses

Fitting to the wall wall brackets

Fitting to the ceiling ceiling consoles\*

**FABRICS** 