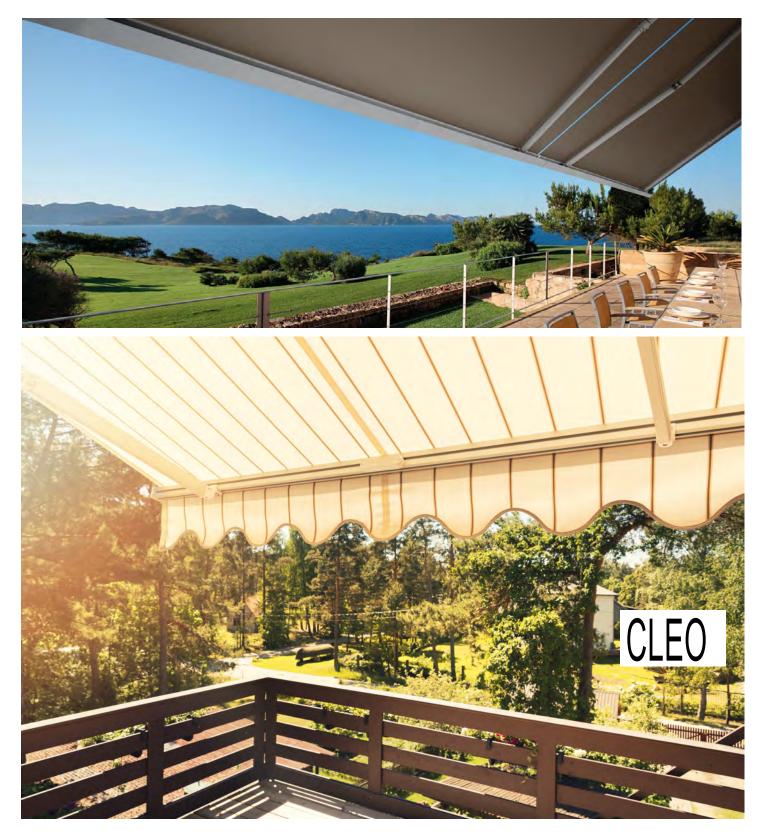

### BALCONY & TERRACE SLIM BOX AWNINGS IN AN ELEGANT DESIGN

Outdoor Blinds and Awnings Australia Phone: +61 2 8068 9293 sales@obaau.com.au

## **CLEO** FOLDING ARM AWNING

### Completely sealed when in closed position

- Sealed box protects from the elements
- Various mounting options to the wall, below the ceiling or to the frames
- · Simple and proven installation system for hanging
- Awning incline adjustable to 35 ° depending on installation
- · Optional cover profile for fittings
- Optional wall joint profile prevents rain water ٠ entering between façade and awning