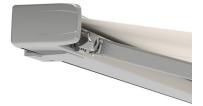

## **CUBEBOX** FOLDING ARM AWNING

# Completely sealed when in closed Heavy duty tilting point position

#### Slim arm design

- Sealed box protects from the elements
- Modern, cubic design
- Various mounting options to the wall, to the soffit, or to the rafter
- · Variable bracket positioning
- Awning incline adjustable from 5 ° to 35 °
- · Integrated tilt joint
- Elegant and timeless design
- Cubic cassette awning for medium to large patios
- Variable console position
- Integrated tilting joint
- · Electronic units mounted in the box