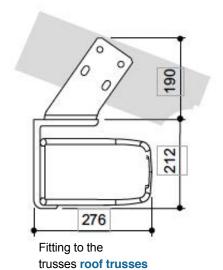

#### Technical Information (mm)

Fitting to the wall wall brackets

Fitting to the ceiling ceiling consoles\*