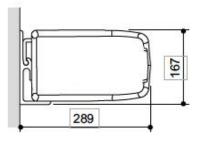

#### Technical Information (mm)

Fitting to the wall wall brackets

Fitting to the ceiling ceiling consoles\*