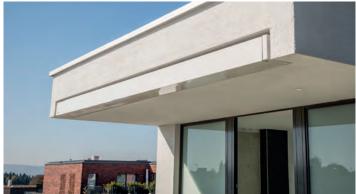

# Completely sealed when in closed Heavy duty tilting point position

#### Slim arm design

- Sealed box protects from the elements
- Modern, cubic design
- Various mounting options to the wall, to the soffit, or to the rafter
- · Variable bracket positioning
- Awning incline adjustable from 5 ° to 35 °
- · Integrated tilt joint
- Elegant and timeless design
- Cubic cassette awning for medium to large patios
- Variable console position
- Integrated tilting joint
- · Electronic units mounted in the box