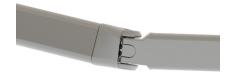

#### Slim arm design

- Sealed box protects from the elements
- Modern, cubic design
- Various mounting options to the wall, to the soffit, or to the rafter
- · Variable bracket positioning
- Awning incline adjustable from 5 ° to 35 °
- · Integrated tilt joint
- Elegant and timeless design
- Cubic cassette awning for medium to large patios
- Variable console position
- Integrated tilting joint
- · Electronic units mounted in the box