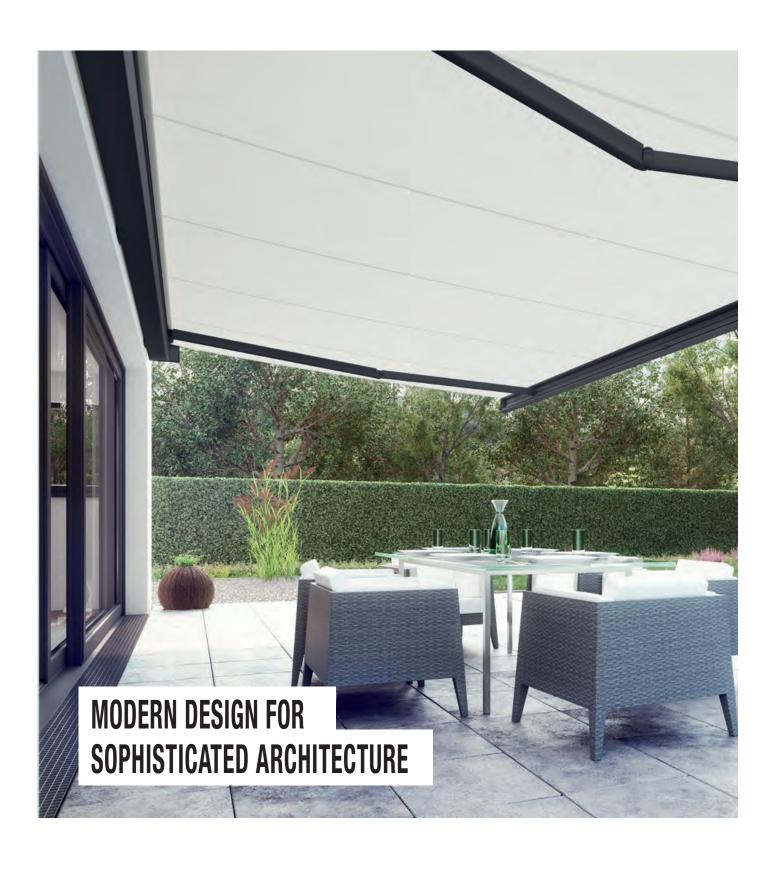

# **CASSETTE AWNING IN A MODERN CUBIC DESIGN**

**Outdoor Blinds and Awnings Australia** 

Phone: +61 2 8068 9293 sales@obaau.com.au

## **CUBEBOX** FOLDING ARM AWNING

#### Slim arm design

- Sealed box protects from the elements
- Modern, cubic design
- Various mounting options to the wall, to the soffit, or to the rafter
- · Variable bracket positioning
- Awning incline adjustable from 5 ° to 35 °
- · Integrated tilt joint
- Elegant and timeless design
- Cubic cassette awning for medium to large patios
- Variable console position
- Integrated tilting joint
- · Electronic units mounted in the box