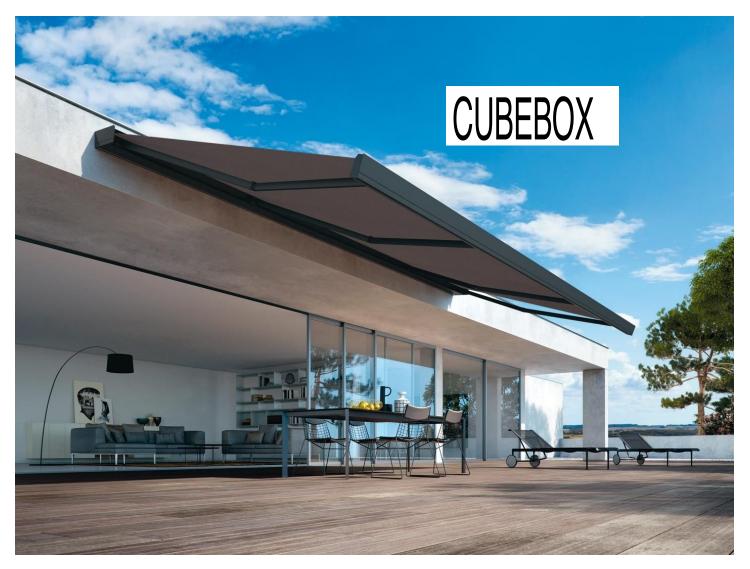

# **CASSETTE AWNING IN A MODERN CUBIC DESIGN**

**Outdoor Blinds and Awnings Australia** 

Phone: +61 2 8068 9293 sales@obaau.com.au

## **CUBEBOX** FOLDING ARM AWNING

# Completely sealed when in closed Heavy duty tilting point position

#### Slim arm design

- Sealed box protects from the elements
- Modern, cubic design
- Various mounting options to the wall, to the soffit, or to the rafter
- · Variable bracket positioning
- Awning incline adjustable from 5 ° to 35 °
- · Integrated tilt joint
- Elegant and timeless design
- Cubic cassette awning for medium to large patios
- Variable console position
- Integrated tilting joint
- · Electronic units mounted in the box