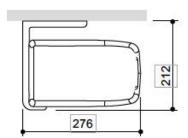

#### Technical Information (mm)

Fitting to the wall wall brackets

Fitting to the ceiling ceiling consoles\*