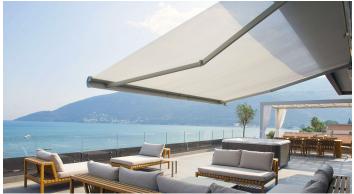

# Completely sealed when in closed Heavy duty tilting point position

#### Slim arm design

- Sealed box protects from the elements
- Modern, cubic design
- Various mounting options to the wall, to the soffit, or to the rafter
- · Variable bracket positioning
- Awning incline adjustable from 5 ° to 35 °
- · Integrated tilt joint
- Elegant and timeless design
- Cubic cassette awning for medium to large patios
- Variable console position
- Integrated tilting joint
- · Electronic units mounted in the box