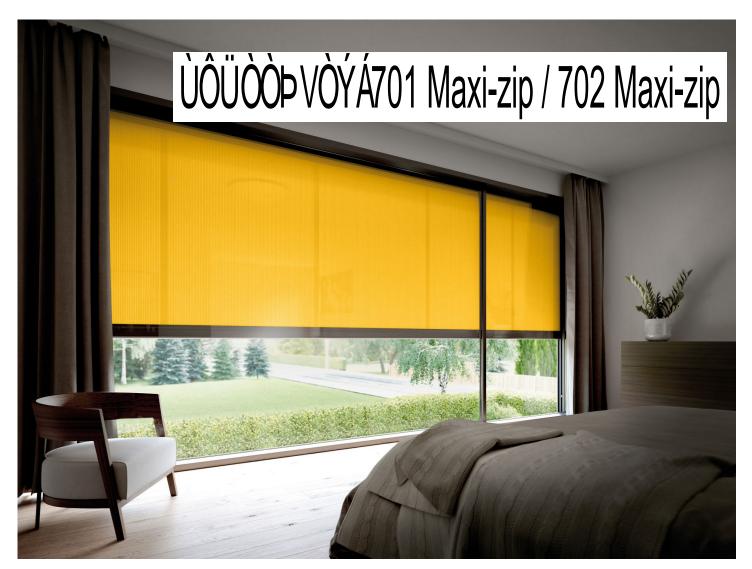

## SCREENTEX 701 Maxi-zip / 702 Maxi-zip VERTICAL SHADING

## Screentex 701 Maxi-zip (OPEN STYLE)

- T[å^|} Ás; åÁ; ã[]|^Á\* \* æ;^Áå^• ã}}
- Ò|^\*æ} ơ4^•ơ{ Á[¦Á•^Áà^{¦\^Á|æ•Á¦[}ơʎ; ]^¦\*[|æ•Áæ} åÁæ}^Á; ơ@¦Ác]^Á; Áæ¦^•&[ |^æ;ā]\*Áæ^æ
- V@ Áà [ā] å Á&æ) Áà ^Áa ([]] ^å Á&, Áæ) ^Á, [•ãæ] } È
- Yæ||ÊÉ&\^ājā} \* Aj | Á\^&\\•• Ásj cæ||ææāj }
- Õ ã ã ^• Á&æ) Áà ^Á§ œ || ^ å Á§ Áç [Áà ã ^ | ^ } c ][• ã ã] } •
- T[q[¦A[)^¦æea[} ONLY
- ØæàlæÁ@æÁ^å, { | &^åÁ;æ^•Áæ)åÁ&[ |}^|•
- Specially designed for large openings