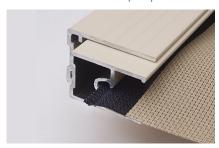

### Technical Information (mm)

Weldable zipper melted together with fabric, slides inside of the side channel creating weather tide membrane