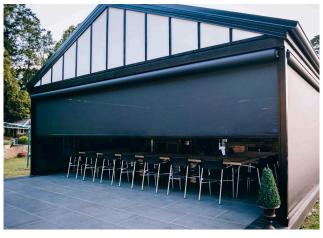

## Screentex 701 Maxi-zip (OPEN STYLE)

- T[å^|} Ás; åÁ; ã[]|^Á\* \* æ;^Áå^• ã}}
- Ò|^\*æ} ơ4^•ơ{ Á[¦Á•^Áà^{¦\^Á|æ•Á¦[}ơʎ; ]^¦\*[|æ•Áæ} åÁæ}^Á; ơ@¦Ác]^Á; Áæ¦^•&[ |^æ;ā]\*Áæ^æ
- V@ Áà [ā] å Á&æ) Áà ^Áa ([]] ^å Á&, Áæ) ^Á, [•ãæ] } È
- Yæ||ÊÉ&\^ājā} \* Aj | Á\^&\\•• Ásj cæ||ææāj }
- Õ ã ã ^• Á&æ) Áà ^Á§ œ || ^ å Á§ Áç [Áà ã ^ | ^ } c ][• ã ã] } •
- T[q[¦A[)^¦æea[} ONLY
- ØæàlæÁ@æÁ^å, { | &^åÁ;æ^•Áæ)åÁ&[ |}^|•
- Specially designed for large openings