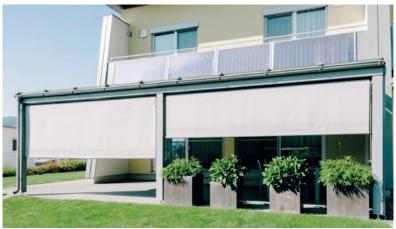

**WINDOW & FACADE** 

## RELIABLE AND STRONG SYSTEM FOR LAGER OPENINGS

**Outdoor Blinds and Awnings Australia** 



## SCREENTEX 701 Maxi-zip / 702 Maxi-zip VERTICAL SHADING







## Screentex 701 Maxi-zip (OPEN STYLE)

- T[å^|} Ás; åÁ; ã[]|^Á\* \* æ;^Áå^• ã}}
- Ò|^\*æ} ơ4^•ơ{ Á[¦Á•^Áà^{¦\^Á|æ•Á¦[}ơʎ; ]^¦\*[|æ•Áæ} åÁæ}^Á; ơ@¦Ác]^Á; Áæ¦^•&[ |^æ;ā]\*Áæ^æ
- V@ Áà [ā] å Á&æ) Áà ^Áa ([]] ^å Á&, Áæ) ^Á, [•ãæ] } È
- Yæ||ÊÉ&\^ājā} \* Aj | Á\^&\\•• Ásj cæ||ææāj }
- Õ ã ã ^• Á&æ) Áà ^Á§ œ || ^ å Á§ Áç [Áà ã ^ | ^ } c ][• ã ã] } •
- T[q[¦A[)^¦æea[} ONLY
- ØæàlæÁ@æÁ^å, { | &^åÁ;æ^•Áæ)åÁ&[ |}^|•
- Specially designed for large openings

### Technical Information (mm)



Weldable zipper melted together with fabric, slides inside of the side channel creating weather tide membrane

### Screentex 702