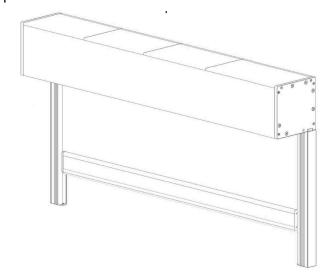

**WINDOW & FACADE** 

## RELIABLE AND STRONG SYSTEM FOR LAGER OPENINGS

**Outdoor Blinds and Awnings Australia** 



## SCREENTEX 701 Maxi-zip / 702 Maxi-zip VERTICAL SHADING







## Screentex 701 Maxi-zip (OPEN STYLE)

- T[å^|} Ás; åÁ; ã[]|^Á\* \* æ;^Áå^• ã}}
- Ò|^\*æ} ơ4^•ơ{ Á[¦Á•^Áà^{¦\^Á|æ•Á¦[}ơʎ; ]^¦\*[|æ•Áæ} åÁæ}^Á; ơ@¦Ác]^Á; Áæ¦^•&[ |^æ;ā]\*Áæ^æ
- V@ Áà [ā] å Á&æ) Áà ^Áa ([]] ^å Á&, Áæ) ^Á, [•ãæ] } È
- Yæ||ÊÉ&\^ājā} \* Aj | Á\^&\\•• Ásj cæ||ææāj }
- Õ ã ã ^• Á&æ) Áà ^Á§ œ || ^ å Á§ Áç [Áà ã ^ | ^ } c ][• ã ã] } •
- T[q[¦A[)^¦æea[} ONLY
- ØæàlæÁ@æÁ^å, { | &^åÁ;æ^•Áæ)åÁ&[ |}^|•
- Specially designed for large openings

### Technical Information (mm)



Weldable zipper melted together with fabric, slides inside of the side channel creating weather tide membrane

### Screentex 702 Maxi-zip (HEAD BOX)



### Screentex 702 Maxi-zip













#### **COLORS**

Discover the diverse options when selecting frame colours.



#### **FABRICS**

Choose from a comprehens