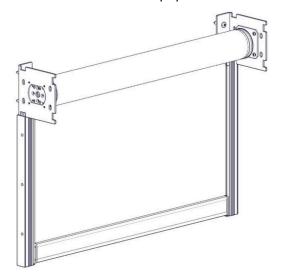

### Technical Information (mm)

Weldable zipper melted together with fabric, slides inside of the side channel creating weather tide membrane