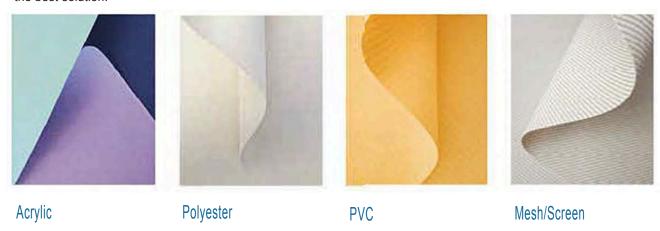

#### **FABRICS**

Choose from a comprehensive range of materials and colours.

35mm

#### **FABRICS**

OBA Australia's fabric range comes in a large variety of classic and contemporary colours to suit any building or façade. These fabrics are designed to take the toughest of conditions and boast one of the strongest tear strengths on the market. All of the fabrics used by OBA Australia are European made and specifically designed to be used for all external blinds and awnings including zip systems. All of the fabrics are different and some has more advantages then the another, some of them are anti-static for easy cleaning, anti-fungal and fire retardant, providing years of safe low maintenance use. Please consult with our representative for the best solution.

# **DETAIL**Fabric transparency varies from 0% to 100% block out

Clear PVC fabric 0-15% Block out

Phone: +61 2 8068 9293 sales@obaau.com.au

Phone: +61 2 8068 9293 sales@obaau.com.au