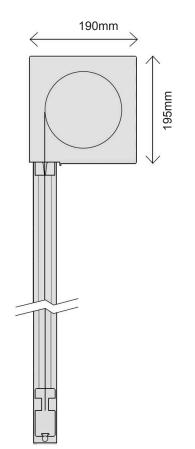

### Technical Information (mm)

Weldable zipper melted together with fabric, slides inside of the side channel creating weather tide membrane