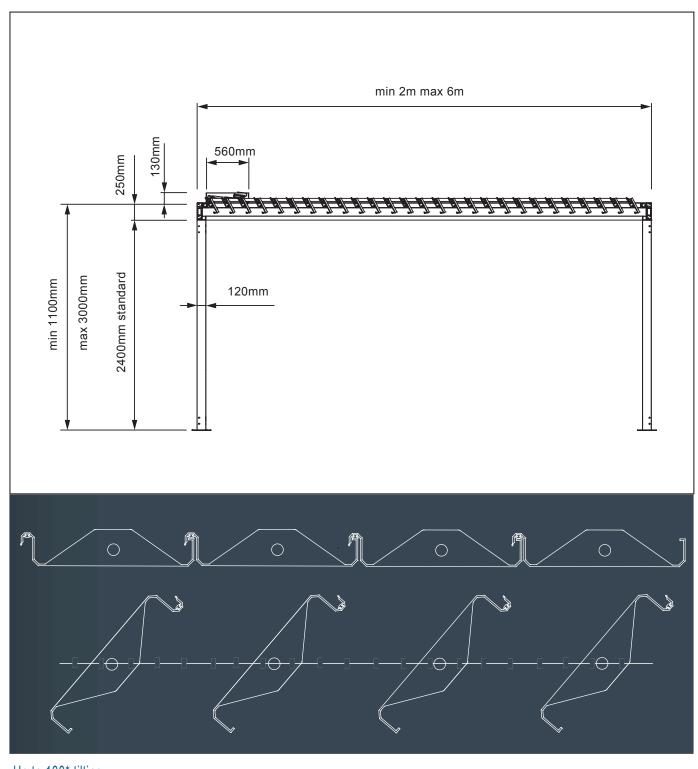

- Modular pergola system with inclining aluminum slats up to 130°
- Up to ten modules can be connected seamlessly in width and length
- Bio-climate effect ensures natural air circulation
- Various mounting options: Free-standing or wall/ceiling mountable
- Standard motor drive
- Slat construction made of dimensionally stable aluminum for lasting durability
- Integrated water drainage through the supports (not visible)

min. 2m max. 24m

min. 2m max. 6m

BEAUFORT 5 CLASS 2

The wind resistance class may vary depending on version and dimension.

Motorised