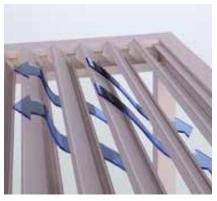

## MED TWIST BIOCLIMATIC PERGOLA SYSTEM

Elegant, minimalist design

LED lighting

Up to 130° opening angle

Coupled system

Adjustment of airflow to obtain the desired degree of ventilation.

Partial or complete modulation of the sunlight and protection against UV radiation.

- Modular pergola system with inclining aluminum slats up to 130°
- Up to ten modules can be connected seamlessly in width and length
- Bio-climate effect ensures natural air circulation
- Various mounting options: Free-standing or wall/ceiling mountable
- Standard motor drive
- Slat construction made of dimensionally stable aluminum for lasting durability
- Integrated water drainage through the supports (not visible)