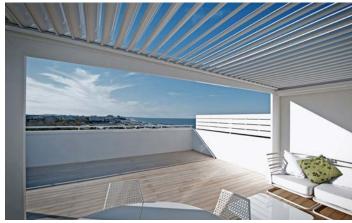

## MED TWIST BIOCLIMATIC PERGOLA SYSTEM

Elegant, minimalist design

LED lighting

Up to 130° opening angle

Coupled system

Adjustment of airflow to obtain the desired degree of ventilation.

Partial or complete modulation of the sunlight and protection against UV radiation.

- Modular pergola system with inclining aluminum slats up to 130°
- Up to ten modules can be connected seamlessly in width and length
- Bio-climate effect ensures natural air circulation
- Various mounting options: Free-standing or wall/ceiling mountable
- Standard motor drive
- Slat construction made of dimensionally stable aluminum for lasting durability
- Integrated water drainage through the supports (not visible)