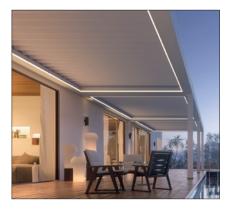

## MED TWIST BIOCLIMATIC PERGOLA SYSTEM

Elegant, minimalist design

LED lighting

Up to 130° opening angle

Coupled system

Adjustment of airflow to obtain the desired degree of ventilation.

Partial or complete modulation of the sunlight and protection against UV radiation.

- Modular pergola system with inclining aluminum slats up to 130°
- Up to ten modules can be connected seamlessly in width and length
- Bio-climate effect ensures natural air circulation
- Various mounting options: Free-standing or wall/ceiling mountable
- Standard motor drive
- Slat construction made of dimensionally stable aluminum for lasting durability
- Integrated water drainage through the supports (not visible)