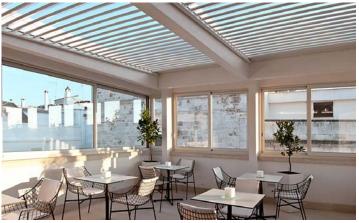

## MED TWIST BIOCLIMATIC PERGOLA SYSTEM

Elegant, minimalist design

LED lighting

Up to 130° opening angle

Coupled system

Adjustment of airflow to obtain the desired degree of ventilation.

Partial or complete modulation of the sunlight and protection against UV radiation.

- Modular pergola system with inclining aluminum slats up to 130°
- Up to ten modules can be connected seamlessly in width and length
- Bio-climate effect ensures natural air circulation
- Various mounting options: Free-standing or wall/ceiling mountable
- Standard motor drive
- Slat construction made of dimensionally stable aluminum for lasting durability
- Integrated water drainage through the supports (not visible)