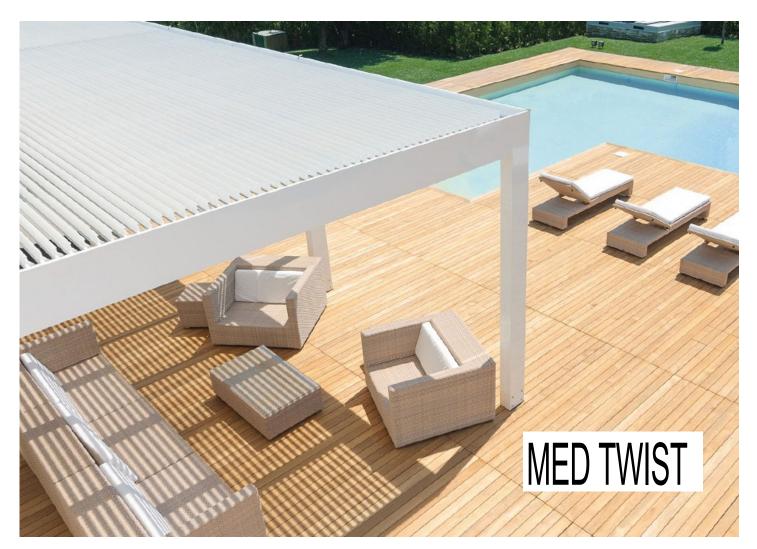

## MED TWIST BIOCLIMATIC PERGOLA SYSTEM

Elegant, minimalist design

LED lighting

Up to 130° opening angle

Coupled system

Adjustment of airflow to obtain the desired degree of ventilation.

Partial or complete modulation of the sunlight and protection against UV radiation.

- Modular pergola system with inclining aluminum slats up to 130°
- Up to ten modules can be connected seamlessly in width and length
- Bio-climate effect ensures natural air circulation
- Various mounting options: Free-standing or wall/ceiling mountable
- Standard motor drive
- Slat construction made of dimensionally stable aluminum for lasting durability
- Integrated water drainage through the supports (not visible)