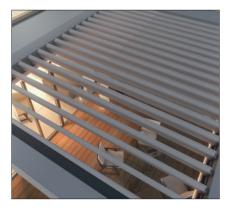

- Modular pergola system with inclining aluminum slats up to 130°
- Up to ten modules can be connected seamlessly in width and length
- Bio-climate effect ensures natural air circulation
- Various mounting options: Free-standing or wall/ceiling mountable
- Standard motor drive
- Slat construction made of dimensionally stable aluminum for lasting durability
- Integrated water drainage through the supports (not visible)

# MED TWIST BIOCLIMATIC PERGOLA SYSTEM

Up to 130\* tilting