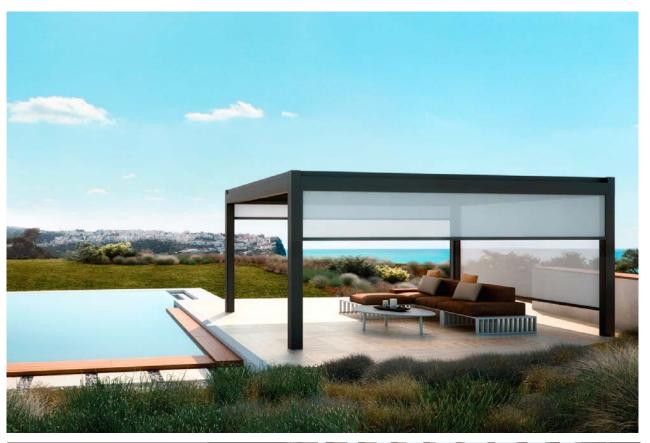

## MED TWIST BIOCLIMATIC PERGOLA SYSTEM

Elegant, minimalist design

LED lighting

Up to 130° opening angle

Coupled system

Adjustment of airflow to obtain the desired degree of ventilation.

Partial or complete modulation of the sunlight and protection against UV radiation.

# MED TWIST BIOCLIMATIC PERGOLA SYSTEM

Up to 130\* tilting