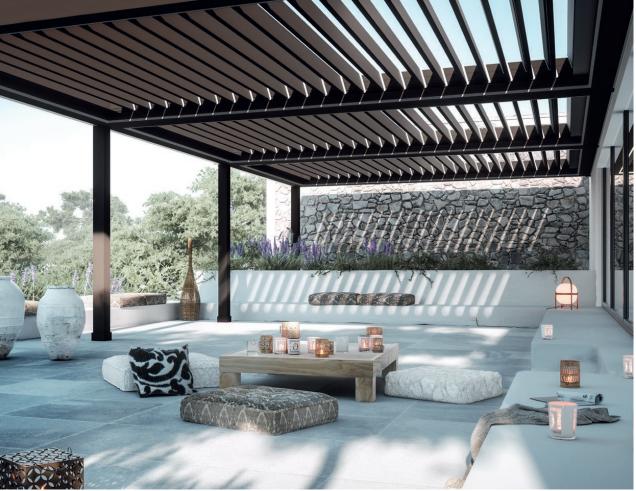

## MED TWIST BIOCLIMATIC PERGOLA SYSTEM

Elegant, minimalist design

LED lighting

Up to 130° opening angle

Coupled system

Adjustment of airflow to obtain the desired degree of ventilation.

Partial or complete modulation of the sunlight and protection against UV radiation.

- Modular pergola system with inclining aluminum slats up to 130°
- Up to ten modules can be connected seamlessly in width and length
- Bio-climate effect ensures natural air circulation
- Various mounting options: Free-standing or wall/ceiling mountable
- Standard motor drive
- Slat construction made of dimensionally stable aluminum for lasting durability
- Integrated water drainage through the supports (not visible)