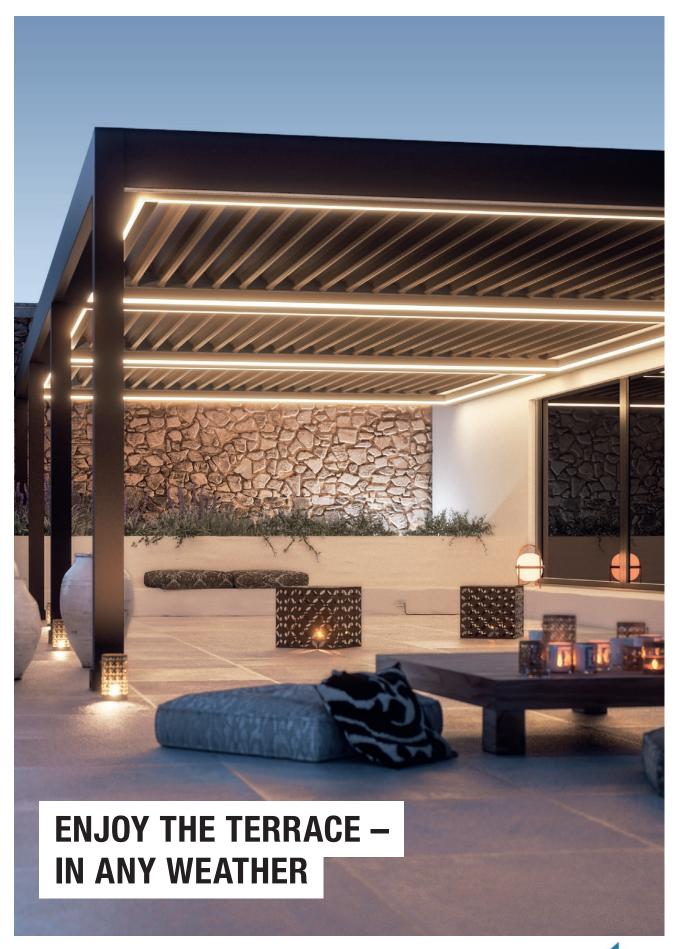

## MED TWIST BIOCLIMATIC PERGOLA SYSTEM

Elegant, minimalist design

LED lighting

Up to 130° opening angle

Coupled system

Adjustment of airflow to obtain the desired degree of ventilation.

Partial or complete modulation of the sunlight and protection against UV radiation.

#### Options:

- •LED lighting
- Side / front Retractable fabric awnings