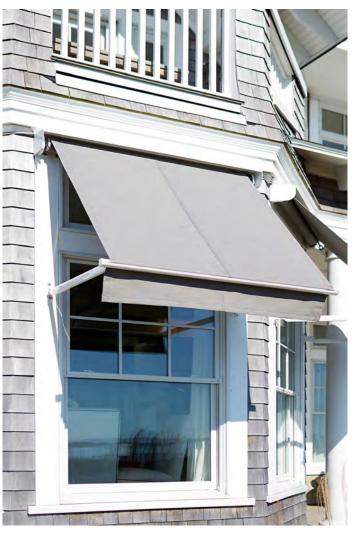

#### **WINDOW & FACADE**

DROP-ARM AWNING WITH FREELY-SELECTABLE PROJECTION ANGLE FROM 0 ° TO 160 °

## METRO PIVOT ARM AWNING

#### Slim, powder coated roller brackets

Spring loaded arms and Extruded alluminium base bar

- Drop angle up to 90 ° or 160 °
- Attractively shaped awning for wall and ceiling mounting
- Drop arm suitable for soffit and facade mounting
- Variable sun protection without the feeling of being separated
- Creates a pleasantly warm atmosphere through the combination of sunlight and material colours
- Manual operation from inside of the room using wall breakthrough and gear unit
- Manual operation from outside using crank handle and gear box mechanism
- Motorized operation with remote control or wall switch
- · Coupling options for max. 2 units
- Choice of adding protective hooding for better product care