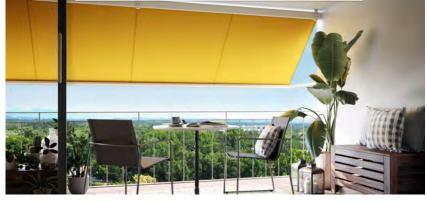

#### Slim, powder coated roller brackets

Spring loaded arms and Extruded alluminium base bar

- Drop angle up to 90 ° or 160 °
- Attractively shaped awning for wall and ceiling mounting
- Drop arm suitable for soffit and facade mounting
- Variable sun protection without the feeling of being separated
- Creates a pleasantly warm atmosphere through the combination of sunlight and material colours
- Manual operation from inside of the room using wall breakthrough and gear unit
- Manual operation from outside using crank handle and gear box mechanism
- Motorized operation with remote control or wall switch
- · Coupling options for max. 2 units
- Choice of adding protective hooding for better product care