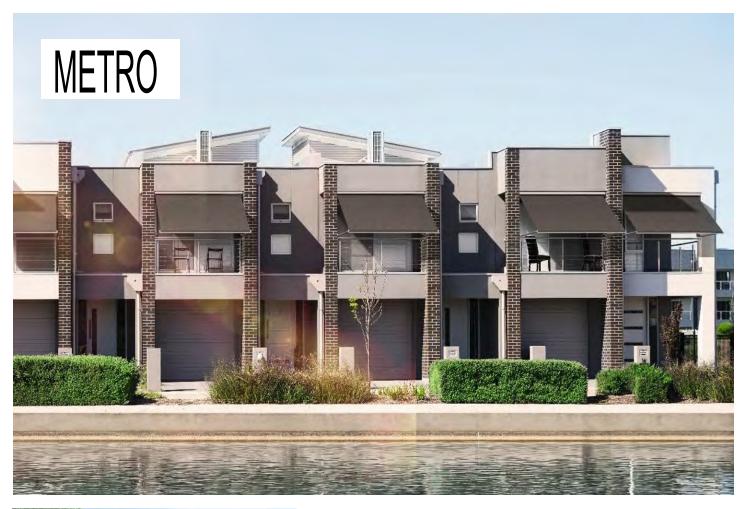

## METRO PIVOT ARM AWNING

#### **WINDOW & FACADE**

DROP-ARM AWNING WITH FREELY-SELECTABLE PROJECTION ANGLE FROM 0 ° TO 160 °

#### Slim, powder coated roller brackets

Spring loaded arms and Extruded alluminium base bar

- Drop angle up to 90 ° or 160 °
- Attractively shaped awning for wall and ceiling mounting
- Drop arm suitable for soffit and facade mounting
- Variable sun protection without the feeling of being separated
- Creates a pleasantly warm atmosphere through the combination of sunlight and material colours
- Manual operation from inside of the room using wall breakthrough and gear unit
- Manual operation from outside using crank handle and gear box mechanism
- Motorized operation with remote control or wall switch
- · Coupling options for max. 2 units
- Choice of adding protective hooding for better product care