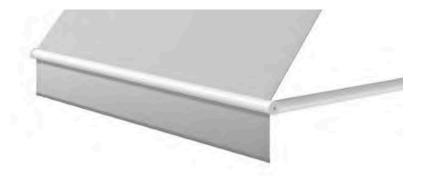

#### Slim, powder coated roller brackets

Spring loaded arms and Extruded alluminium base bar

- Drop angle up to 90 ° or 160 °
- Attractively shaped awning for wall and ceiling mounting
- Drop arm suitable for soffit and facade mounting
- Variable sun protection without the feeling of being separated
- Creates a pleasantly warm atmosphere through the combination of sunlight and material colours
- Manual operation from inside of the room using wall breakthrough and gear unit
- Manual operation from outside using crank handle and gear box mechanism
- Motorized operation with remote control or wall switch
- · Coupling options for max. 2 units
- Choice of adding protective hooding for better product care