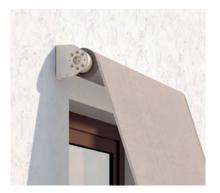

#### Slim, powder coated roller brackets

Spring loaded arms and Extruded alluminium base bar

- Drop angle up to 90 ° or 160 °
- Attractively shaped awning for wall and ceiling mounting
- Drop arm suitable for soffit and facade mounting
- Variable sun protection without the feeling of being separated
- Creates a pleasantly warm atmosphere through the combination of sunlight and material colours
- Manual operation from inside of the room using wall breakthrough and gear unit
- Manual operation from outside using crank handle and gear box mechanism
- Motorized operation with remote control or wall switch
- · Coupling options for max. 2 units
- Choice of adding protective hooding for better product care