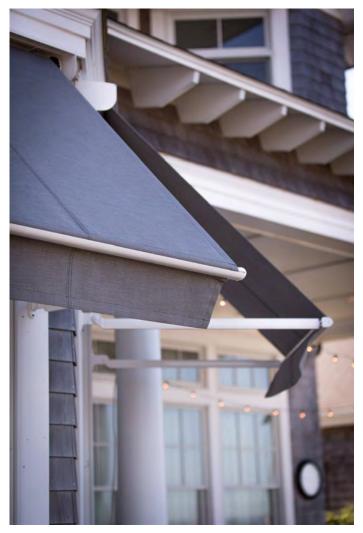

#### **WINDOW & FACADE**

DROP-ARM AWNING WITH FREELY-SELECTABLE PROJECTION ANGLE FROM 0 ° TO 160 °

## METRO PIVOT ARM AWNING

#### Slim, powder coated roller brackets

Spring loaded arms and Extruded alluminium base bar

- Drop angle up to 90 ° or 160 °
- Attractively shaped awning for wall and ceiling mounting
- Drop arm suitable for soffit and facade mounting
- Variable sun protection without the feeling of being separated
- Creates a pleasantly warm atmosphere through the combination of sunlight and material colours
- Manual operation from inside of the room using wall breakthrough and gear unit
- Manual operation from outside using crank handle and gear box mechanism
- Motorized operation with remote control or wall switch
- · Coupling options for max. 2 units
- Choice of adding protective hooding for better product care