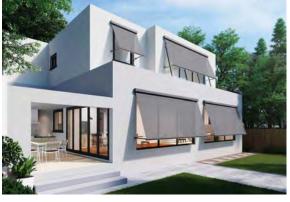

#### Slim, powder coated roller brackets

Spring loaded arms and Extruded alluminium base bar

- Drop angle up to 90 ° or 160 °
- Attractively shaped awning for wall and ceiling mounting
- Drop arm suitable for soffit and facade mounting
- Variable sun protection without the feeling of being separated
- Creates a pleasantly warm atmosphere through the combination of sunlight and material colours
- Manual operation from inside of the room using wall breakthrough and gear unit
- Manual operation from outside using crank handle and gear box mechanism
- Motorized operation with remote control or wall switch
- · Coupling options for max. 2 units
- Choice of adding protective hooding for better product care

#### **WINDOW & FACADE**

DROP-ARM AWNING WITH FREELY-SELECTABLE PROJECTION ANGLE FROM 0 ° TO 160 °