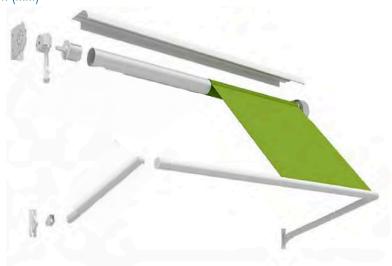

## METRO PIVOT ARM AWNING

#### Slim, powder coated roller brackets

Spring loaded arms and Extruded alluminium base bar

- Drop angle up to 90 ° or 160 °
- Attractively shaped awning for wall and ceiling mounting
- Drop arm suitable for soffit and facade mounting
- Variable sun protection without the feeling of being separated
- Creates a pleasantly warm atmosphere through the combination of sunlight and material colours
- Manual operation from inside of the room using wall breakthrough and gear unit
- Manual operation from outside using crank handle and gear box mechanism
- Motorized operation with remote control or wall switch
- · Coupling options for max. 2 units
- Choice of adding protective hooding for better product care