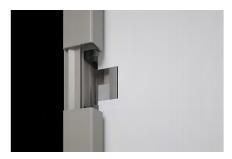

# SCREENTEX 401 zip / 402 zip VERTICAL SHADING

Screentex 401 zip

- Sealed box protects from the elements
- · Modern and simple square design
- Elegant system for use before glass fronts or pergolas and any other type of alfresco leaving areas
- The blind can be stopped in any position.
- · Wall, ceiling or recess installation
- Guides can be installed in two different positions
- · Motor or manual operation
- Fabric has reinforced sides and corners

# Technical Information (mm)

Weldable zipper melted together with fabric, slides inside of the side channel creating weather tide membrane