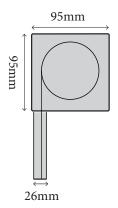

# Screentex 401 zip

| $\leftrightarrow$ | min. | 50cm  |
|-------------------|------|-------|
|                   | max. | 350cm |

min. 50 cm max. 250 cm

# Technical Information (mm)

Weldable zipper melted together with fabric, slides inside of the side channel creating weather tide membrane