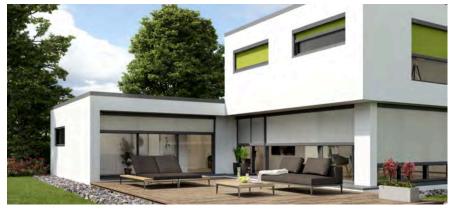

# SCREENTEX 401 zip / 402 zip VERTICAL SHADING

Screentex 401 zip

- Sealed box protects from the elements
- · Modern and simple square design
- Elegant system for use before glass fronts or pergolas and any other type of alfresco leaving areas
- The blind can be stopped in any position.
- · Wall, ceiling or recess installation
- Guides can be installed in two different positions
- · Motor or manual operation
- Fabric has reinforced sides and corners