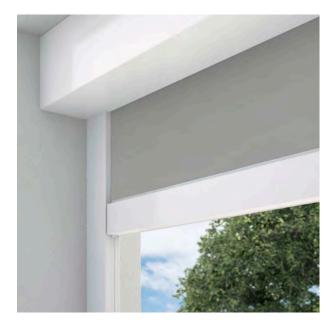

# SCREENTEX 401 zip / 402 zip VERTICAL SHADING

Screentex 401 zip

- Sealed box protects from the elements
- · Modern and simple square design
- Elegant system for use before glass fronts or pergolas and any other type of alfresco leaving areas
- The blind can be stopped in any position.
- · Wall, ceiling or recess installation
- Guides can be installed in two different positions
- · Motor or manual operation
- Fabric has reinforced sides and corners