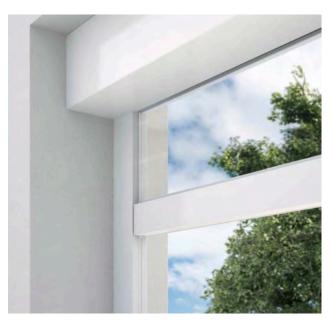

NG



### **FABRICS**

OBA Australia's fabric range comes in a large variety of classic and contemporary colours to suit any building or façade. These fabrics are designed to take the toughest of conditions and boast one of the strongest tear strengths on the market. All of the fabrics used by OBA Australia are European made and specifically designed to be used for all external blinds and awnings including zip systems. All of the fabrics are different and some has more advantages then the another, some of them are anti-static for easy cleaning, anti-fungal and fire retardant, providing years of safe low maintenance use. Please consult with our representative for the best solution.



**DETAIL**Fabric transparency varies from 0% to 100% block out



Acrylic or PVC fabric 95-100% Block out



Clear PVC fabric 0-15% Block out



Phone: +61 2 8068 9293 sales@obaau.com.au





Phone: +61 2 8068 9293 sales@obaau.com.au