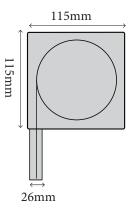

# Screentex 402 zip

n. 50cm ax. 500 cm

# Technical Information (mm)

Weldable zipper melted together with fabric, slides inside of the side channel creating weather tide membrane