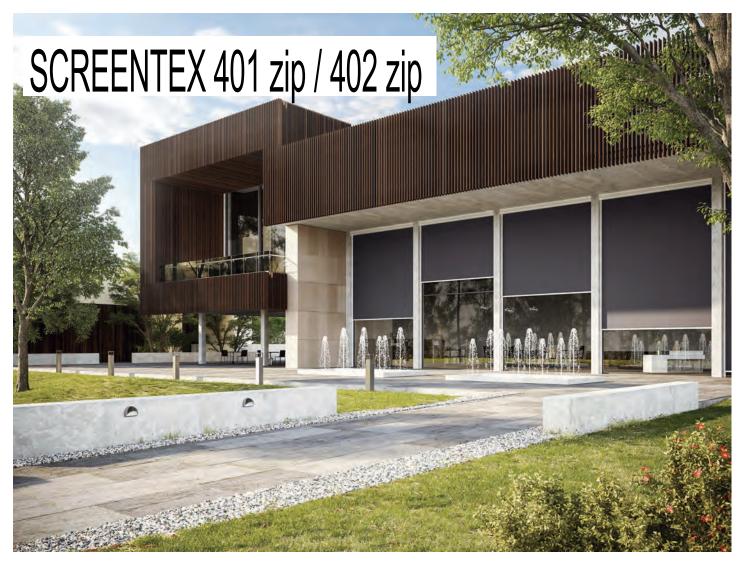

# SCREENTEX 401 zip / 402 zip VERTICAL SHADING

Screentex 401 zip

- Sealed box protects from the elements
- · Modern and simple square design
- Elegant system for use before glass fronts or pergolas and any other type of alfresco leaving areas
- The blind can be stopped in any position.
- · Wall, ceiling or recess installation
- Guides can be installed in two different positions
- · Motor or manual operation
- Fabric has reinforced sides and corners

Screentex 402 zip