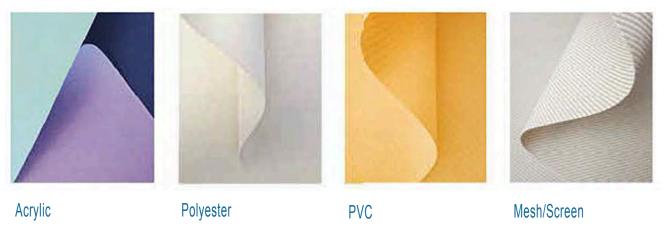

### **FABRICS**

Choose from comprehensive range materials and colours.

а

### **FABRICS**

OBA Australia's fabric range comes in a large variety of classic and contemporary colours to suit any building or façade. These fabrics are designed to take the toughest of conditions and boast one of the strongest tear strengths on the market. All of the fabrics used by OBA Australia are European made and specifically designed to be used for all external blinds and awnings including zip systems. All of the fabrics are different and some has more advantages then the another, some of them are anti-static for easy cleaning, anti-fungal and fire retardant, providing years of safe low maintenance use. Please consult with our representative for the best solution.