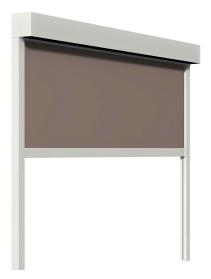

# SCREENTEX 401 zip / 402 zip VERTICAL SHADING

Screentex 401 zip

- Sealed box protects from the elements
- · Modern and simple square design
- Elegant system for use before glass fronts or pergolas and any other type of alfresco leaving areas
- The blind can be stopped in any position.
- · Wall, ceiling or recess installation
- Guides can be installed in two different positions
- · Motor or manual operation
- Fabric has reinforced sides and corners

Screentex 402 zip