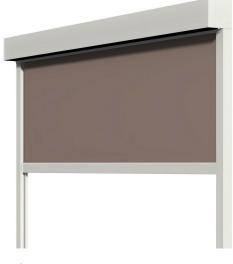

**WINDOW & FACADE** 

# COMPACT VERTICAL AWNINGS FOR SUPERIOR SUN PROTECTION



Phone: +61 2 8068 9293 sales@obaau.com.au



www.obaau.com.au

# SCREENTEX 401 zip / 402 zip VERTICAL SHADING





Screentex 401 zip

- Sealed box protects from the elements
- · Modern and simple square design
- Elegant system for use before glass fronts or pergolas and any other type of alfresco leaving areas
- The blind can be stopped in any position.
- · Wall, ceiling or recess installation
- Guides can be installed in two different positions
- · Motor or manual operation
- Fabric has reinforced sides and corners



Screentex 402 zip

# Screentex 401 zip

| $\leftrightarrow$ | min. | 50cm  |
|-------------------|------|-------|
|                   | max. | 350cm |

min. 50 cm max. 250 cm







# Screentex 402 zip



n. 50cm ax. 500 cm









# Technical Information (mm)



Weldable zipper melted together with fabric, slides inside of the side channel creating weather tide membrane







## **COLORS**

Discover the diverse options when selecting frame colours.

### **FABRICS**

Choose from comprehensive range materials and colours.



а

# ELECTRICS

More convenience thanks to the automated control and lighting systems.



Phone: +61 2 8068 9293 sales@obaau.com.au





# SCREENTEX 401 zip / 402 zip VERTICAL SHADING



### **FABRICS**

OBA Australia's fabric range comes in a large variety of class