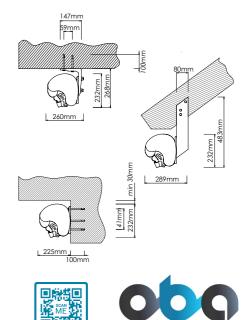

## CLASSIC CURVED SHAPED DESIGN

**HEAD BOX SIZES & SIZE LIMITS** 

### **HEAD BOX SIDE VIEW (MM)**

AUSTRALIA OUTDOOR BLINDS AND AWNINGS