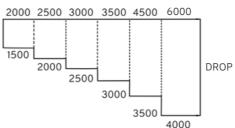

## CLASSIC CURVED SHAPED DESIGN

**HEAD BOX SIZES & SIZE LIMITS** 

### **HEAD BOX SIDE VIEW (MM)**

AUSTRALIA OUTDOOR BLINDS AND AWNINGS