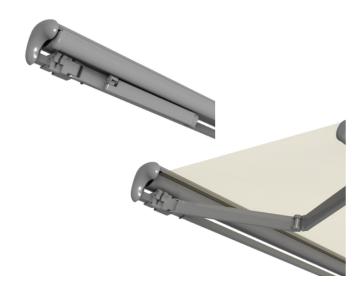

### SEMI-CASSETTE

Protects the operating mechanism and fabric from the elements.

### HEAVY DUTY ARM STABILISATION **TECHNOLOGY**