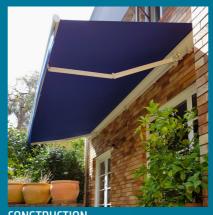

# Cleo Semi-Cassette Folding Arm Awning

## Shade control at its best

Stylish and discreet, Cleo Semi-**Cassette Folding Arm Awning** provides sun protection in a contemporary and unobtrusive package.

Designed for longevity, the semienclosed aluminium cassette keeps the fabric and hardware hidden when it's not in use - providing extra protection against dirt and corrosion. It's well-devised drainage system prevents water from seeping into the box and keeps the fabric looking great for years to come.