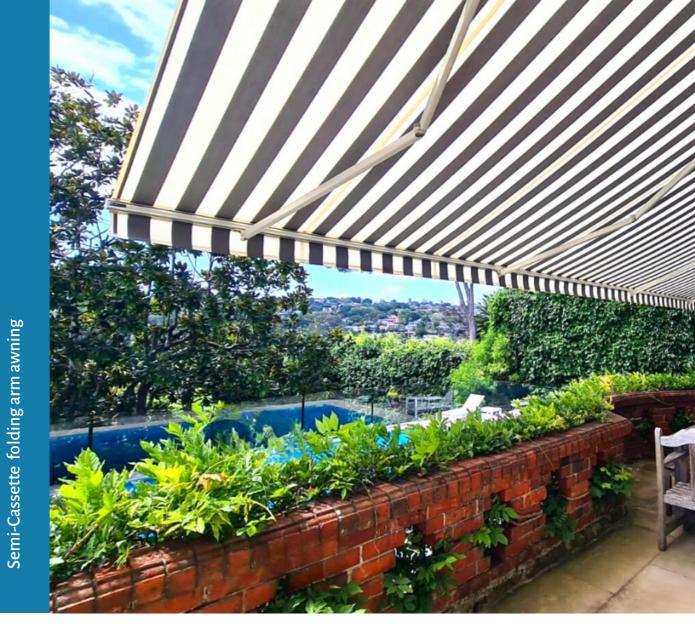

# Cleo Semi-Cassette Folding Arm Awning

## Shade control at its best

Stylish and discreet, Cleo Semi-**Cassette Folding Arm Awning** provides sun protection in a contemporary and unobtrusive package.

Designed for longevity, the semienclosed aluminium cassette keeps the fabric and hardware hidden when it's not in use - providing extra protection against dirt and corrosion. It's well-devised drainage system prevents water from seeping into the box and keeps the fabric looking great for years to come.