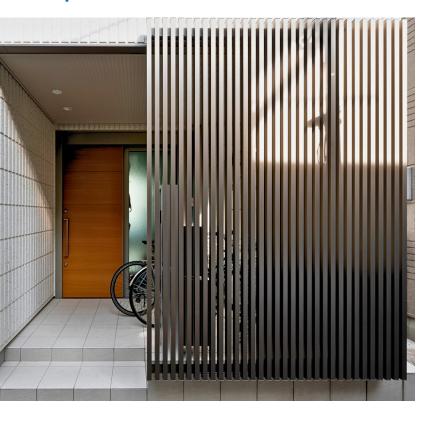

### Rail Aluminium Batten System.

Developed specifically for fencing, the system can be built two ways: face fix or shroud fix. This design flexibility ensures seamless integration with diverse building plans.

Face Fix for a floating fence look