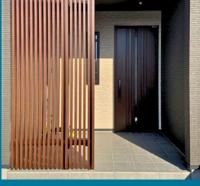

The two-part rail section creates a minimalistic aesthetic with no visible screws, seamlessly attaching battens to top and bottom rails. This custom-made system promises to modernise any home facade.

Outdoor Blinds and Awnings Australia

With a two-part rail section, the system achieves a minimalistic look, concealing screws for a sleek finish as battens elegantly attach to top and bottom rails.