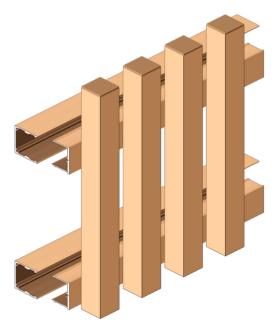

The two-part rail section creates a minimalistic aesthetic with no visible screws, seamlessly attaching battens to top and bottom rails. This custom-made system promises to modernise any home facade.

Outdoor Blinds and Awnings Australia

With a two-part rail section, the system achieves a minimalistic look, concealing screws for a sleek finish as battens elegantly attach to top and bottom rails.