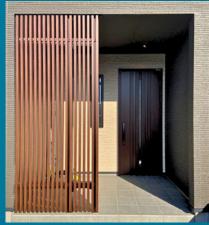

### Minimalistic fencing solution

Enhance your property's privacy and elevate its facade with our

### Rail Aluminium Batten System.

Developed specifically for fencing, the system can be built two ways: face fix or shroud fix. This design flexibility ensures seamless integration with diverse building plans.

With a two-part rail section, the system achieves a minimalistic look, concealing screws for a sleek finish as battens elegantly attach to top and bottom rails.