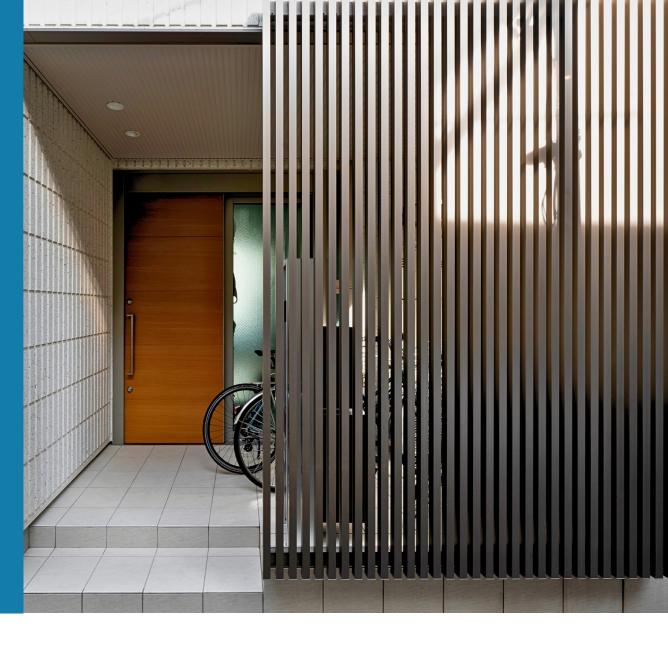

### Rail Aluminium Batten System.

Developed specifically for fencing, the system can be built two ways: face fix or shroud fix. This design flexibility ensures seamless integration with diverse building plans.

With a two-part rail section, the system achieves a minimalistic look, concealing screws for a sleek finish as battens elegantly attach to top and bottom rails.